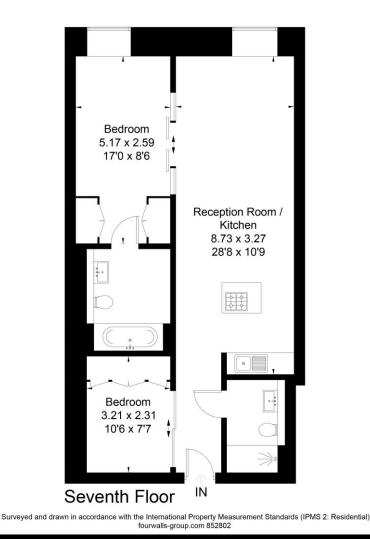

## Marconi House, WC2R £1,025 p/w Furnished/Unfurnished

A rare opportunity to rent a well presented two bedroom two bathroom apartment set within a fantastic mansions block.

The apartment has been finished to an excellent standard throughout with A/C, Lutron lighting and an integrated Soundsystem that are just a few features to mention throughout the unit. Comprising of a large everyday space that consists of your reception/living room, open plan kitchen with state of the art appliances. The principle bedroom suite with plenty of wardrobes, a second bedroom and a family bathroom. The flat further benefits from the buildings 24 hour concierge service and passenger lift.

24 Hour Concierge 2 Lifts Prime Location Modern Block Council Tax Band G Ref TOW230113

Approximate Area = 68.0 sq m / 732 sq ft Including Limited Use Area (1.8 sq m / 19 sq ft)

|                                            |   | Current | Potentia |
|--------------------------------------------|---|---------|----------|
| Very energy efficient - lower running cost | S |         |          |
| (92+) <b>A</b>                             |   |         |          |
| (81-91) B                                  |   |         |          |
| (69-80)                                    |   | 73      | 73       |
| (55-68) D                                  |   |         |          |
| (39-54)                                    |   |         |          |
| (21-38)                                    | 3 |         |          |
| (1-20)                                     | G |         |          |
| Not energy efficient - higher running cost | 3 |         |          |