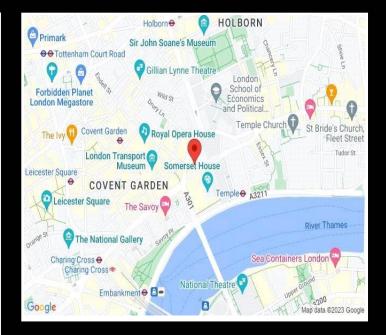

Marconi House is an incredible grand II listed building on the strand, literally right on the doorstep of London's Theatreland; the Waldorf Hotel, the Novello Theatre and Summerset House are opposite. Quite literally everything you need as at your front door! Temple, Holborn, Covent Garden & Charing Cross tube stations are all close by which provides a simple commute across the capital.