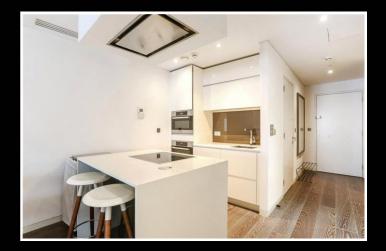

## Marconi House, WC2R £1,025 p/w Furnished/Unfurnished

A rare opportunity to rent a well presented two bedroom two bathroom apartment set within a fantastic mansions block.

The apartment has been finished to an excellent standard throughout with A/C, Lutron lighting and an integrated Soundsystem that are just a few features to mention throughout the unit. Comprising of a large everyday space that consists of your reception/living room, open plan kitchen with state of the art appliances. The principle bedroom suite with plenty of wardrobes, a second bedroom and a family bathroom. The flat further benefits from the buildings 24 hour concierge service and passenger lift.