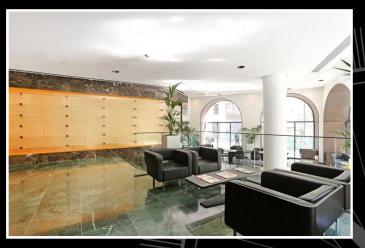

## Marconi House, WC2R £1,025 p/w Furnished/Unfurnished

A rare opportunity to rent a well presented two bedroom two bathroom apartment set within a fantastic mansions block.

The apartment has been finished to an excellent standard throughout with A/C, Lutron lighting and an integrated Soundsystem that are just a few features to mention throughout the unit. Comprising of a large everyday space that consists of your reception/living room, open plan kitchen with state of the art appliances. The principle bedroom suite with plenty of wardrobes, a second bedroom and a family bathroom. The flat further benefits from the buildings 24 hour concierge service and passenger lift.

24 Hour Concierge 2 Lifts Prime Location Modern Block Council Tax Band G Ref TOW230113

Approximate Area = 68.0 sq m / 732 sq ft Including Limited Use Area (1.8 sq m / 19 sq ft)

|                                            |   | Current | Potentia |
|--------------------------------------------|---|---------|----------|
| Very energy efficient - lower running cost | S |         |          |
| (92+) <b>A</b>                             |   |         |          |
| (81-91) B                                  |   |         |          |
| (69-80)                                    |   | 73      | 73       |
| (55-68) D                                  |   |         |          |
| (39-54)                                    |   |         |          |
| (21-38)                                    | 3 |         |          |
| (1-20)                                     | G |         |          |
| Not energy efficient - higher running cost | 3 |         |          |